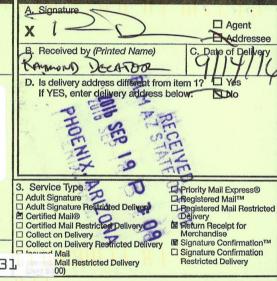

#### SENDER: COMPLETE THIS SECTION

- Complete items 1, 2, and 3.
- Print your name and address on the reverse so that we can return the card to you.
- Attach this card to the back of the mailpiece, or on the front if space permits.
- 1. Article Addressed to: RAYMOND DECATOR 9203 HIGHWAY 5 S MOUNTAIN HOME AR 72653-9593 920/RE/AMC437454

2. Article Number (Transfer from service label)

7015 1660 0000 0271 8631

PS Form 3811, July 2015 PSN 7530-02-000-9053

#### COMPLETE THIS SECTION ON DELIVERY

**Domestic Return Receipt** 

CERTIFIED MAIL - RETURN RECEIPT REQUESTED No. 7015 1660 0000 0271 8631