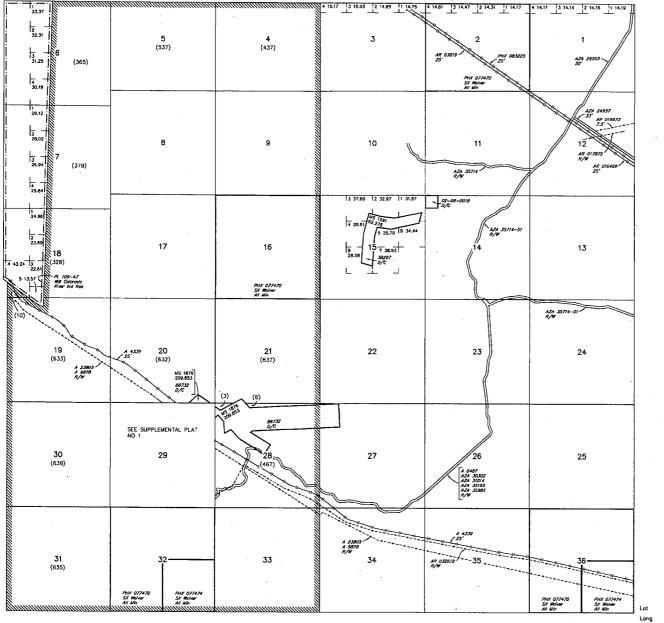

### UNITED STATES DEPARTMENT OF INTERIOR BUREAU OF LAND MANAGEMENT GEOGRAPHIC REPORT WITH LAND Sorted by Serial Number

Serial Number:AZA032987Total Case Acres:1.000

| <u>Casetype</u> | Case Disp | 14 | 0030N | 0200W | <u>Sect</u> | <u>Sur Typ</u> <u>Sur Num</u> <u>Suff</u> | Subdivision | Act Pend |
|-----------------|-----------|----|-------|-------|-------------|-------------------------------------------|-------------|----------|
| 292803          | PENDING   |    |       |       | 022         | ALIQ                                      | SW;         | Y        |

#### PARTIALLY SURVEYED TOWNSHIP 3 NORTH RANGE 20 WEST OF THE GILA AND SALT RIVER MERIDIAN, ARIZONA

PROTRACTION DIAGRAM NO 17 OFFICIALLY FILED 12/7/1959

LA PAZ COUNTY

#### STATUS OF PUBLIC DOMAIN LAND AND MINERAL TITLES



SCALE in choins

10 20 30

10 5 0

**60** 

 INDEX TO SECRECATED TRACTS

 RESURCY
 ORIGNAL SURVEY

 TRACT ND T
 R

 SCC
 SUBDIVISON

| FOR ORDERS AFFECTING DISPOSAL OR USE OF          |
|--------------------------------------------------|
| UNIDENTIFIED LANDS WITHDRAWN FOR CLASSIFICATION, |
| MINERALS, WATER AND/OR OTHER PUBLIC PURPOSES,    |
| REFER TO INDEX OF MISCELLANEOUS DOCUMENTS.       |
|                                                  |
| Grazing Dist No 2                                |
|                                                  |
| AZA 32361 R/W Communication Site                 |
| Sec 28: W1/25W1/4                                |
|                                                  |
| AZA 35195 R/W Communication Site                 |
| Sec 29: E1/2SW1/4